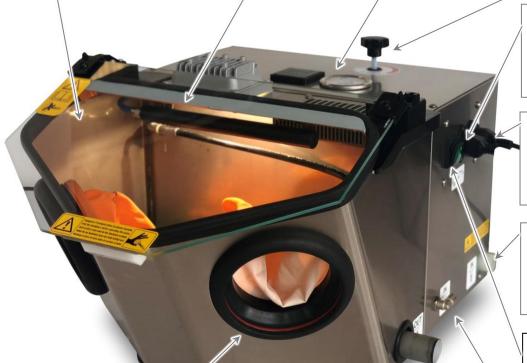

### SIGHT GLASS

Tempered glass above the work area. The air jet keeps the glass clean.

### LAMP

Through low consumption LEDs it illuminates the whole work chamber.

### PRESSURE GAUGE

It shows the working pressure of the water jet.

### PRESSURE REGULATOR

It allows to regulate the pressure from 10 to 60 bar.

# CONNECTION TO CONTROL PEDAL

It allows to connect the supplied pedal.

# CONNECTION TO ELECTRIC SUPPLY

By a suitable cable and with a safety fuse.

# CONNECTION TO WATER MAINS

3/4 front fitting for connection to the water supply line.

# ON - OFF SWITCH

For switching the device on and off.

# **GLOVES**

Sturdy gloves protect the operator while working.

#### **WATER DRAIN**

With a diameter of 40 mm it conveys the waste water into the decanter.

## **CONNECTION TO AIR SUPPLY**

Quick coupling for Rilsan pipe with 8-mm external diameter.