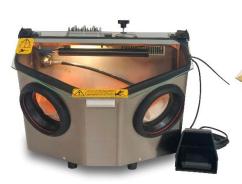

ps the glass clean.

### LAMP

Through low consumption LEDs it illuminates the whole work chamber.

### PRESSURE GAUGE

It shows the working pressure of the water jet.

### PRESSURE REGULATOR

It allows to regulate the pressure from 10 to 60 bar.



# CONNECTION TO CONTROL PEDAL

It allows to connect the supplied pedal.

# CONNECTION TO ELECTRIC SUPPLY

By a suitable cable and with a safety fuse.

# CONNECTION TO WATER MAINS

3/4 front fitting for connection to the water supply line.

# ON - OFF SWITCH

For switching the device on and off.

# **GLOVES**

Sturdy gloves protect the operator while working.

#### **WATER DRAIN**

With a diameter of 40 mm it conveys the waste water into the decanter.

## **CONNECTION TO AIR SUPPLY**

Quick coupling for Rilsan pipe with 8-mm external diameter.