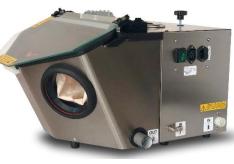

the glass clean.

### LAMP

Through low consumption LEDs it illuminates the whole work chamber.

### PRESSURE GAUGE

It shows the working pressure of the water jet.

### PRESSURE REGULATOR

It allows to regulate the pressure from 10 to 60 bar.



# CONNECTION TO CONTROL PEDAL

It allows to connect the supplied pedal.

# CONNECTION TO ELECTRIC SUPPLY

By a suitable cable and with a safety fuse.

# CONNECTION TO WATER MAINS

3/4 front fitting for connection to the water supply line.

# ON - OFF SWITCH

For switching the device on and off.

# **GLOVES**

Sturdy gloves protect the operator while working.

#### **WATER DRAIN**

With a diameter of 40 mm it conveys the waste water into the decanter.

## **CONNECTION TO AIR SUPPLY**

Quick coupling for Rilsan pipe with 8-mm external diameter.